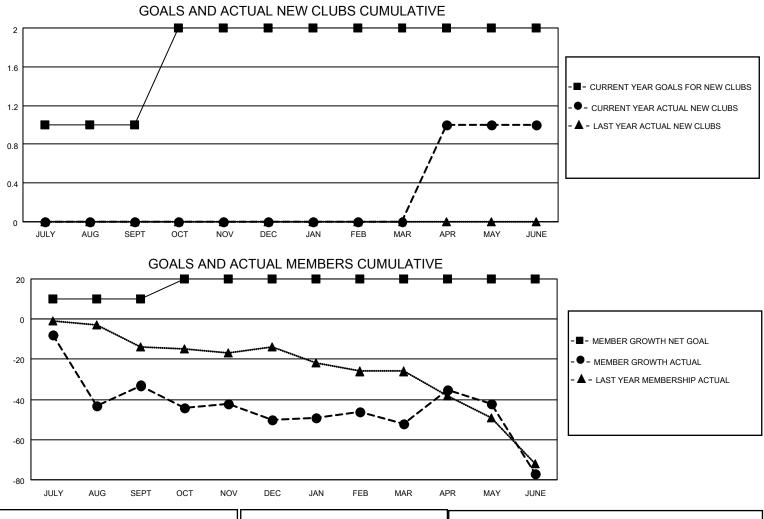

## LOCATION MISSOURI

District 26 M3

Results as of: 6/30/2022

| Clubs                 |               |           |               | Members               |                         |                         |                                                    |
|-----------------------|---------------|-----------|---------------|-----------------------|-------------------------|-------------------------|----------------------------------------------------|
| RESULTS FOR 2021-2022 |               |           |               | RESULTS FOR 2021-2022 |                         |                         |                                                    |
| QUARTER               | NEW CLUB GOAL | NEW CLUBS | DROPPED CLUBS | QUARTER               | /BER GROWTH NET<br>GOAL | MEMBER GROWTH<br>ACTUAL | DROPPED<br>MEMBERS ACTUAL<br>(including transfers) |
| JULY/AUG/SEPT         | 1             | 0         | 1             | JULY/AUG/SEPT         | 10                      | 30                      | 53                                                 |
| OCT/NOV/DEC           | 1             | 0         | 2             | OCT/NOV/DEC           | 10                      | 21                      | 36                                                 |
| JAN/FEB/MAR           | 0             | 0         | 0             | JAN/FEB/MAR           | 0                       | 42                      | 31                                                 |
| APR/MAY/JUNE          | 0             | 1         | 3             | APR/MAY/JUNE          | 0                       | 56                      | 76                                                 |